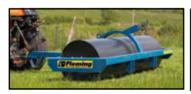

## Landrollers

Trailed & 3 Point Linkage Land rollers Ideal for medium size farms and use with tandem lead rollers for larger operations.

- All drums are air tested
- Can be water filled for extra weight
- Hardwood bearings
- 3PL available on all 8ft models for un-laden transport only
- 65mm steel shaft on 2.5m x 0.74m rollers
- 75mm steel shaft on 2.7m & 3m models
- 60 90 horse power required
- Scraper blade optional

## Landroller models include:

| model  | Rolling<br>width | Drum<br>Diameter | Wall<br>thickness |
|--------|------------------|------------------|-------------------|
| 83010  | 2.5m             | 0.74m            | 10mm              |
| 83012  | 2.5m             | 0.74m            | 12mm              |
| 83612  | 2.5m             | 0.89m            | 12mm              |
| 93616  | 2.7m             | 0.89m            | 16mm              |
| 93612  | 2.7m             | 0.89m            | 12mm              |
| 103612 | 3m               | 0.89m            | 12mm              |
| 103010 | 3m               | 0.74m            | 10mm              |