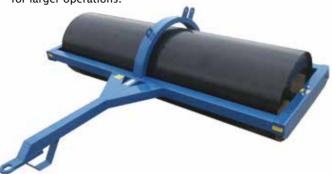

## Landrollers

Trailed & 3 Point Linkage Land rollers Ideal for medium size farms and use with tandem lead rollers for larger operations.

- All drums are air tested
- Can be water filled for extra weight
- Hardwood bearings
- 3PL available on all 8ft models for un-laden transport only
- 65mm steel shaft on 2.5m x 0.74m rollers
- 75mm steel shaft on 2.7m & 3m models
- 60 90 horse power required
- Scraper blade optional

## Landroller models include:

| model  | Rolling<br>width | Drum<br>Diameter | Wall<br>thickness |
|--------|------------------|------------------|-------------------|
| 83010  | 2.5m             | 0.74m            | 10mm              |
| 83012  | 2.5m             | 0.74m            | 12mm              |
| 83612  | 2.5m             | 0.89m            | 12mm              |
| 93616  | 2.7m             | 0.89m            | 16mm              |
| 93612  | 2.7m             | 0.89m            | 12mm              |
| 103612 | 3m               | 0.89m            | 12mm              |
| 103010 | 3m               | 0.74m            | 10mm              |