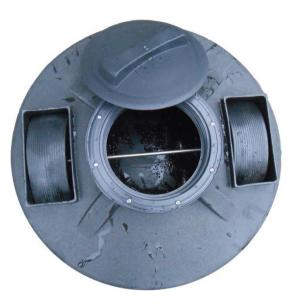

## **Product Details**

The SFS Plastics Liquid Feed / Molasses / Magnesium Lick feeder is manufactured to a high quality finish in heavy duty Polyethylene for maximum durability.

The screw on lid ensures a secure seal to the feeder and allows for easy top filling for all types of liquid feeds.

The rotating wheels are designed to allow free access feeding with controlled consumption.

The holding capacity is approximately 50 litres.