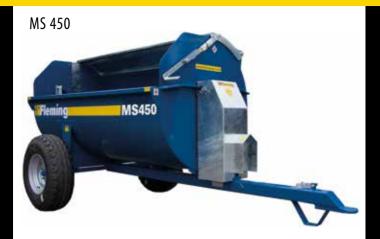

| 3                       |                |
|-------------------------|----------------|
| Model                   | MS 450         |
| Cubic Yard Capacity     | 4              |
| Power Req.              | 40 hp          |
| Door                    | Manual         |
| Chain / Flails          | 20 no x 10mm   |
| Drum Thickness          | 3mm            |
| Overall Length          | 4.07m          |
| Width                   | 1.84m          |
| Loading Height          | 1.20m          |
| Lights                  | N/A            |
| Brakes                  | N/A            |
| Unladen Weight          | 950kgs         |
| PTO Speed               | 540rpm         |
| Dia of Drum             | 120cm          |
| Length of Drum          | 250cm          |
| Wheel Sizes Standard    | 11.5/80/15.3   |
| Wheel Sizes<br>Optional | 12.5/80 x 15.3 |