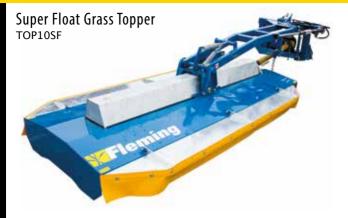

## **Grass Topper**

- Manufactured from high tensile strength steel resulting in a light weight yet durable machine
- Floating top link and hinged body provide bi-lateral movement for constant ground contact and even cut.
- Counter rotation of triple rotor with Indestructible boron steel blade carriers fitted with free floating boron steel fluted blades that lift and disperse the grass evenly.
- Adjustable cutting height 50mm 200mm
- Converts to working/transport position hydraulically, with spring loaded safety latch when in transport position.
- Hydraulic breakaway standard for the ultimate machine protection and speed of operation. (can be reset from the tractor seat)
- Comer gear boxes with straight drive-line protected by rubber coupling
- PTO over-run and shear bolt protection against rotor impact
- Double jaw support lift arm brackets.
- Cat 2 lift arm pins.
- Protective Curtain

| Code    | НР  | Transport<br>Width | Rotors | Blades | Gearbox | Gearbox<br>Rating | Weight |
|---------|-----|--------------------|--------|--------|---------|-------------------|--------|
| TOP10SF | 100 | 1.65m              | 3      | 6      | 4       | 55hp              | 700kg  |