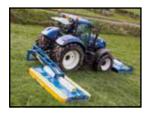

## **Grass Topper**

- Manufactured from high tensile strength steel resulting in a light weight yet durable machine
- Floating top link and hinged body provide bi-lateral movement for constant ground contact and even cut.
- Counter rotation of triple rotor with Indestructible boron steel blade carriers fitted with free floating boron steel fluted blades that lift and disperse the grass evenly.
- Adjustable cutting height 50mm 200mm
- Converts to working/transport position hydraulically, with spring loaded safety latch when in transport position.
- Hydraulic breakaway standard for the ultimate machine protection and speed of operation. (can be reset from the tractor seat)
- Comer gear boxes with straight drive-line protected by rubber coupling
- PTO over-run and shear bolt protection against rotor impact
- Double jaw support lift arm brackets.
- Cat 2 lift arm pins.
- Protective Curtain

| Code    | НР  | Transport<br>Width | Rotors | Blades | Gearbox | Gearbox<br>Rating | Weight |
|---------|-----|--------------------|--------|--------|---------|-------------------|--------|
| TOP10SF | 100 | 1.65m              | 3      | 6      | 4       | 55hp              | 700kg  |