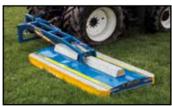

## **Grass Topper**

- Manufactured from high tensile strength steel resulting in a light weight yet durable machine
- Floating top link and hinged body provide bi-lateral movement for constant ground contact and even cut.
- Counter rotation of triple rotor with Indestructible boron steel blade carriers fitted with free floating boron steel fluted blades that lift and disperse the grass evenly.
- Adjustable cutting height 50mm 200mm
- Converts to working/transport position hydraulically, with spring loaded safety latch when in transport position.
- Hydraulic breakaway standard for the ultimate machine protection and speed of operation. (can be reset from the tractor seat)
- Comer gear boxes with straight drive-line protected by rubber coupling
- PTO over-run and shear bolt protection against rotor impact
- Double jaw support lift arm brackets.
- Cat 2 lift arm pins.
- Protective Curtain

| Code    | НР  | Transport<br>Width | Rotors | Blades | Gearbox | Gearbox<br>Rating | Weight |
|---------|-----|--------------------|--------|--------|---------|-------------------|--------|
| TOP10SF | 100 | 1.65m              | 3      | 6      | 4       | 55hp              | 700kg  |