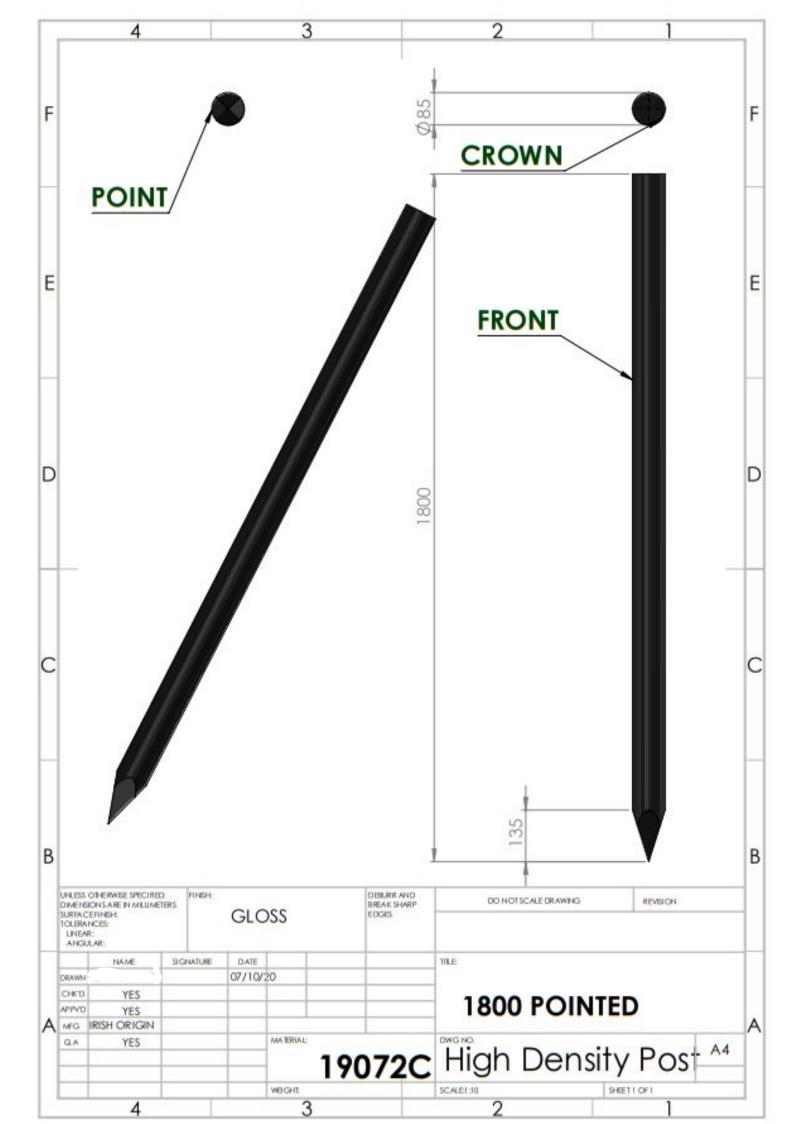

#### **Description:**

The **High Density Post - 1800 Pointed** is a fencing post produced from an engineered polymer composite designed to permanently replace the 100mm x 1800mm timber post.

| Profile     | Round                     |
|-------------|---------------------------|
| Dimensions  | Dia. 85mm x 1800mm Length |
| Material ID | 19072C                    |