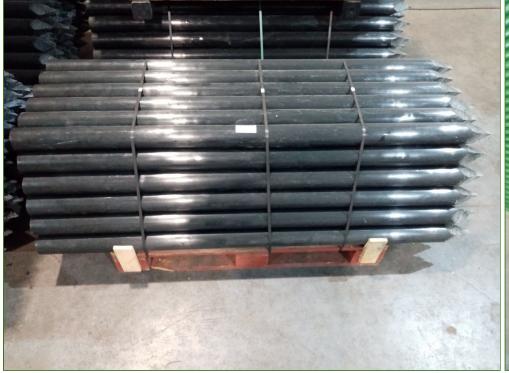

mposite designed to permanently replace the 100mm x 1800mm timber post.

| Profile     | Round                     |
|-------------|---------------------------|
| Dimensions  | Dia. 85mm x 1800mm Length |
| Material ID | 19072C                    |

| Manufacturer   | Next Generation Plastics Ltd.                       |
|----------------|-----------------------------------------------------|
| Address        | Kilberry Farms,<br>Kilberry,<br>Navan,<br>Co. Meath |
| Eircode        | C15K657                                             |
| Contact Person | Ciara Murray                                        |
| Contact Number | 087 346 4774                                        |



### **PHOTOGRAPHS**

## **High Density Post - 1800 Pointed**

# Designed, Manufactured & Baled in Ireland







## In Use as Permanent Replacements