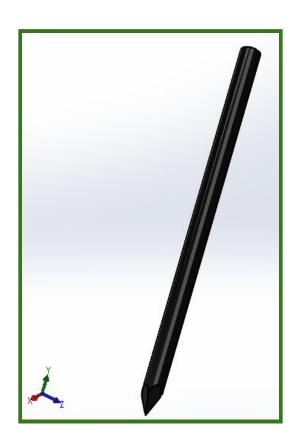

#### **Description:**

The **High Density Post - 1800 Pointed** is a fencing post produced from an engineered polymer composite designed to permanently replace the 100mm x 1800mm timber post.

| Profile     | Round                     |
|-------------|---------------------------|
| Dimensions  | Dia. 85mm x 1800mm Length |
| Material ID | 19072C                    |