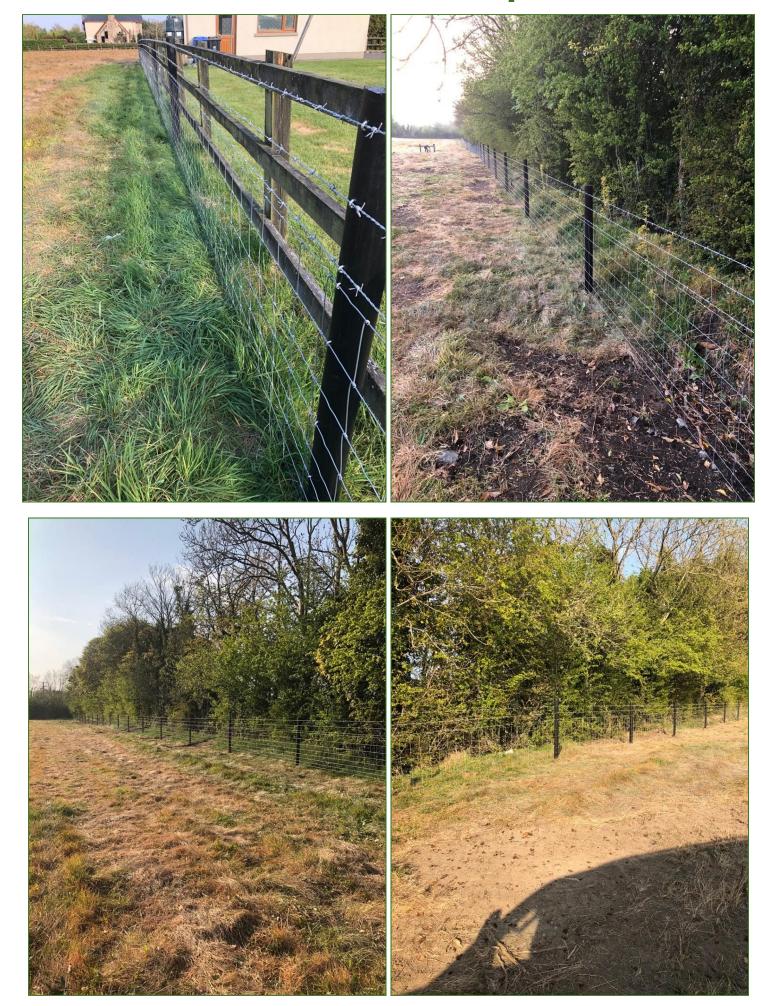

he 100mm x 1800mm timber post.

| Profile     | Round                     |
|-------------|---------------------------|
| Dimensions  | Dia. 85mm x 1800mm Length |
| Material ID | 19072C                    |

| Manufacturer   | Next Generation Plastics Ltd.                       |
|----------------|-----------------------------------------------------|
| Address        | Kilberry Farms,<br>Kilberry,<br>Navan,<br>Co. Meath |
| Eircode        | C15K657                                             |
| Contact Person | Ciara Murray                                        |
| Contact Number | 087 346 4774                                        |



### **PHOTOGRAPHS**

## **High Density Post - 1800 Pointed**

# Designed, Manufactured & Baled in Ireland







## In Use as Permanent Replacements