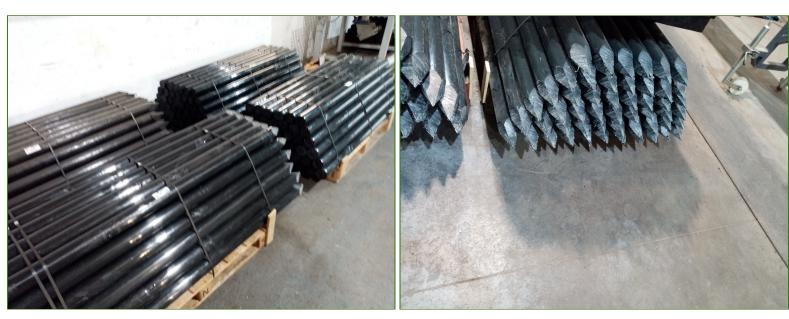

composite designed to permanently replace the 100mm x 1800mm timber post.

| Profile     | Round                     |
|-------------|---------------------------|
| Dimensions  | Dia. 85mm x 1800mm Length |
| Material ID | 19072C                    |

| Manufacturer   | Next Generation Plastics Ltd.                       |
|----------------|-----------------------------------------------------|
| Address        | Kilberry Farms,<br>Kilberry,<br>Navan,<br>Co. Meath |
| Eircode        | C15K657                                             |
| Contact Person | Ciara Murray                                        |
| Contact Number | 087 346 4774                                        |



### **PHOTOGRAPHS**

## **High Density Post - 1800 Pointed**

# Designed, Manufactured & Baled in Ireland







## In Use as Permanent Replacements