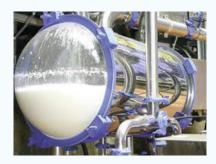

#### **Centrifugal Milk Pumps**

Transports milk gently with a lower sheer effect

**Filters** 

Suits all parlours and sizes