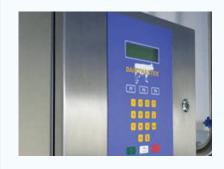

Components for Swiftflo Fast Exit Parlours

## Components for Swiftflo Fast Exit Parlours



**Air Entry & Exit Gates** 

Extremely space efficient, operated from the parlour pit



**Aquajetz** 

Most effective way to sanitise clusters



**Auto Teat Spraying** 

Pre and post spraying your herd



**Auto Weighing** 

Feed and draft cows according to BCS



**Auto Washer** 

Consistent plant cleaning



#### **Centrifugal Milk Pumps**

Transports milk gently with a lower sheer effect



**Filters** 

Suits all parlours and sizes



#### **Food Quality Air Purge**

Saves up to 25 litres of milk everyday!



#### **JetSaver**

Smart technology to save you money

### Components for Swiftflo Fast Exit Parlours



**JetStream** 

Most effective method of washing milk lines



#### Liners

Lowest slippage levels while maximising yields



#### **Liquid Level**

Better control & reliability of milk pumps



#### **Milk Diversion Line**

Make milking easier... major labour savings at the touch of a button!



#### **Milk Lines**

Easy to clean, durable and sustainable



#### **Milk Manager**

Information you need to succeed...



#### **Plate Cool