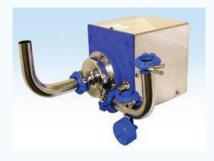

#### **Centrifugal Milk Pumps**

Transports milk gently with a lower sheer effect

**Filters** 

Suits all parlours and sizes