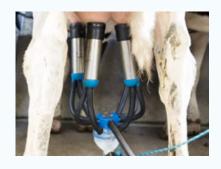

#### Liners

Lowest slippage levels while maximising yields

**Smart Start** 

Automatic start of the milking unit steamlines the milking process!

**Swiftflo Cluster** 

Optomses yields, cow comfort & milking times

**Swing Over Arms** 

Excellent cluster allignment.

**Turbo Transfer Recording Jars** 