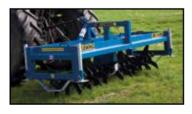

## **Aerators**

8ft (AR8) & 10ft (AR10) models

- Weight carrying rack
- Heavy Duty frame
- Parking stands
- Chain harrow towing eye fitted
- Adjustable rotor angle
- Heavy duty three point linkage
- Blades fitted on a spiralled effect for smooth effective operation.
- Heavy duty 45mm bearings
- Bearing protective skids
- Unique Blade Locking system.
- Replaceable chamfered boron steel blades fitted in positive location socket resulting in less stress on bolts to keep blades tight. (250mm by 10mm)
- Fitted concrete weights optional

| Model                  | AR8   | AR10  |
|------------------------|-------|-------|
| working width (M)      | 2.5   | 3     |
| Rotor angle adjustment | 0-10° | 0-10° |
| HP Requirement         | 50    | 70    |
| Unladen Weight (KG)    | 415   | 518   |
| Number of blades       | 42    | 48    |