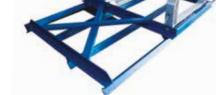

51

- Heavy Duty rams
- 80mm heavy Duty Blades
- 4m working mode, 2.5m transport mode.
- Cat 2 Lift Pins

| Code               | LL12    |
|--------------------|---------|
| Reversible         | No      |
| Width              | 4m      |
| Length             | 1.5m    |
| Weight             | 900kg   |
| HP                 | 100+    |
| Lift pins facility | Cat 2   |
| Rigid/Folding      | Folding |