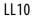

Code

LL10

- Ideal for contracting and land reclamation.
- Raised reinforcing cross bar to allow free low of material
- 100+ Horse Power
- Heavy Duty Construction
- Double jaw support for lift arm pins
- 3 aggresive blades and 1 reversed for smooth final pass.

LL12

| Reversible         | Yes   |
|--------------------|-------|
| Width              | 3m    |
| Length             | 1.53m |
| Weight             | 250kg |
| HP                 | 80    |
| Lift pins facility | Cat 2 |
| Rigid/Folding      | Rigid |
|                    |       |