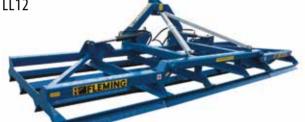

51

- Heavy Duty rams
- 80mm heavy Duty Blades
- 4m working mode, 2.5m transport mode.
- Cat 2 Lift Pins

| Code               | LL12    |
|--------------------|---------|
| Reversible         | No      |
| Width              | 4m      |
| Length             | 1.5m    |
| Weight             | 900kg   |
| HP                 | 100+    |
| Lift pins facility | Cat 2   |
| Rigid/Folding      | Folding |

Transport Position 2.5m wide

Tel: +44 (0)28 7134 2637