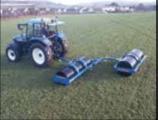

## Tandem lead Roller

The Fleming Tandem Lead Roller has been designed for farmers or large land owners with large fields in close proximity.

- All drums are air tested
- Hardwood bearings
- 90 120 horse power required
- Can be water filled for extra weight
- Heavy duty 100mm structural box frame with over channel support and pick up eye.
- Tandem lead roller can be used with existing on farm roller
- Lead roller can be set for use with either 2.5m or 3m following roller
- Lead roller drawing arm can be folded for drawing rollers in-line for easy field access, easily changed from transport to working position. (no heavy lifting)
- 75mm steel shaft
- Scraper blade optional

Tandem Lead Landrollers models include:

| model   | Rolling | Drum     | Wall      |
|---------|---------|----------|-----------|
|         | width   | Diameter | Thickness |
| 103010T | 3m      | 0.74m    | 10mm      |