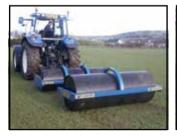

## Tandem lead Roller

The Fleming Tandem Lead Roller has been designed for farmers or large land owners with large fields in close proximity.

- All drums are air tested
- Hardwood bearings
- 90 120 horse power required
- Can be water filled for extra weight
- Heavy duty 100mm structural box frame with over channel support and pick up eye.
- Tandem lead roller can be used with existing on farm roller
- Lead roller can be set for use with either 2.5m or 3m following roller
- Lead roller drawing arm can be folded for drawing rollers in-line for easy field access, easily changed from transport to working position. (no heavy lifting)
- 75mm steel shaft
- Scraper blade optional

Tandem Lead Landrollers models include:

| model   | Rolling | Drum     | Wall      |
|---------|---------|----------|-----------|
|         | width   | Diameter | Thickness |
| 103010T | 3m      | 0.74m    | 10mm      |