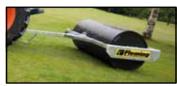

## **Compact Land Roller**

A range of compact rollers have been developed to cater for the hobby farmer, equestrian use, parkland maintenance, sports fields and pitches for use with tractors from 15 - 50 horse power or suitable 4 wheel drive quads. All compact rollers are designed for easy use and low maintenance.

- Can be Water Filled for extra weight
- 50mm steel shaft with hard wood bearings
- 1.25m (4ft) & 1.5m (5ft) have optional ball hitch draw bar and Galvanised frames
- Compact rollers have a 590mm (2ft) diameter drum with 6mm wall thickness.
- 2m and 2.5m rollers available with pick up eye and 3 point linkage for easy transport when empty.
- 2m and 2.5m models are designed to be towed by tractors only and are not suitable for use behind quads
- Scraper blade optional