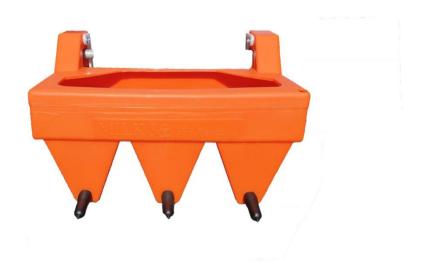

## **Product Details**

The SFS Plastics Milk 3 Feeder is manufactured from heavy duty polyethylene and is designed as a milk delivery system for feeding 3 calves at a time.

The separate compartments in the feeder decrease the risk of cross-contamination from one calf to the other.

The feeder is fitted with 3 pull through Peach Teats and each compartment holds approximately 2.5 litres of milk. Plastic brackets allow secure fastening to gate or rails.

Also easily cleaned to increase hygiene and ensure your calves get the best start possible.