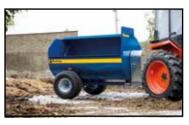

## Muckspreaders

- The MS150 is a trailed 2 cubic yard capacity machine with a reinforced 3mm body on a heavy duty 5 stud axle with 10/80/12 tyres.
- Designed for 25-50HP compact tractor and driven by the power take off.
- Power requirement is geared down through a simple chain and sprocket drive line mounted on heavy duty bearings to reduce the power demand on the tractor and increase fuel efficiency.
- The body of the Fleming MS150 is designed for easy access loading, with a 50mm balanced steel shaft rotor with reinforced starter bars and heavy duty 10mm hardened steel chain flails to give a quick start-up and efficient unloading time.