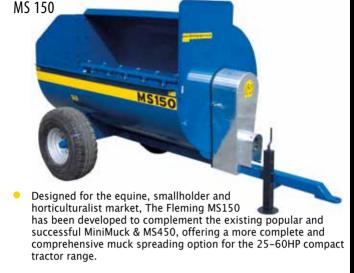

## Muckspreaders

- The MS150 is a trailed 2 cubic yard capacity machine with a reinforced 3mm body on a heavy duty 5 stud axle with 10/80/12 tyres.
- Designed for 25-50HP compact tractor and driven by the power take off.
- Power requirement is geared down through a simple chain and sprocket drive line mounted on heavy duty bearings to reduce the power demand on the tractor and increase fuel efficiency.
- The body of the Fleming MS150 is designed for easy access loading, with a 50mm balanced steel shaft rotor with reinforced starter bars and heavy duty 10mm hardened steel chain flails to give a quick start-up and efficient unloading time.

| Code                                  | Cubic Yard<br>Capacity | Power<br>Required | Door | Chain/Flails | Drum<br>Thickness | Overall<br>Length | Width | Loading<br>Height |  |  |  |
|---------------------------------------|------------------------|-------------------|------|--------------|-------------------|-------------------|-------|-------------------|--|--|--|
| MS150                                 | 2                      | 30hp              | N/A  | 14 no x10mm  | 3mm               | 3m                | 1.4m  | 1m                |  |  |  |
| Dia of Langth Whool Sizes Whool Sizes |                        |                   |      |              |                   |                   |       |                   |  |  |  |

| Lights | Brakes | Unladen | PTO Speed | Dia of<br>Drum | Length<br>of Drum | Wheel Sizes<br>Standard | Wheel Sizes<br>Optional |
|--------|--------|---------|-----------|----------------|-------------------|-------------------------|-------------------------|
| N/A    | N/A    | 500kgs  | 540rpm    | 1.05m          | 1.83m             | 10x80x12                | N/A                     |