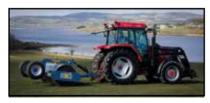

## Hydraulic Lifting Roller Ideal for large farms, contract work and hire fleets.

- All drums are air tested
- Water Filled for extra weight
- Heavy duty 120mm structural box frame with pick up eye
- Hardwood bearings & 75mm steel shaft
- Can be transported fully laden.
- 6 stud axle with 10/75/15.3 tyres.
- Unique Fleming hinged draw-bar reducing stress on the frame
- Only seconds to change over to transport position
- 80 90 horse power required
- Scraper blade standard