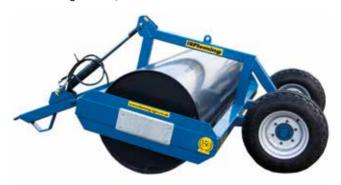

## Hydraulic Lifting Roller Ideal for large farms, contract work and hire fleets.

- All drums are air tested
- Water Filled for extra weight
- Heavy duty 120mm structural box frame with pick up eye
- Hardwood bearings & 75mm steel shaft
- Can be transported fully laden.
- 6 stud axle with 10/75/15.3 tyres.
- Unique Fleming hinged draw-bar reducing stress on the frame
- Only seconds to change over to transport position
- 80 90 horse power required
- Scraper blade standard

Hydraulic Lifting Roller models include:

| model | Rolling<br>width | Drum<br>Diameter | Wall<br>thickness |
|-------|------------------|------------------|-------------------|
| 8WK12 | 2.5m             | 0.89m            | 12mm              |
| 9WK12 | 2.7m             | 0.89m            | 12mm              |
| 9WK16 | 2.7m             | 0.89m            | 16mm              |