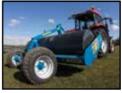

## Hydraulic Lifting Roller Ideal for large farms, contract work and hire fleets.

- All drums are air tested
- Water Filled for extra weight
- Heavy duty 120mm structural box frame with pick up eye
- Hardwood bearings & 75mm steel shaft
- Can be transported fully laden.
- 6 stud axle with 10/75/15.3 tyres.
- Unique Fleming hinged draw-bar reducing stress on the frame
- Only seconds to change over to transport position
- 80 90 horse power required
- Scraper blade standard