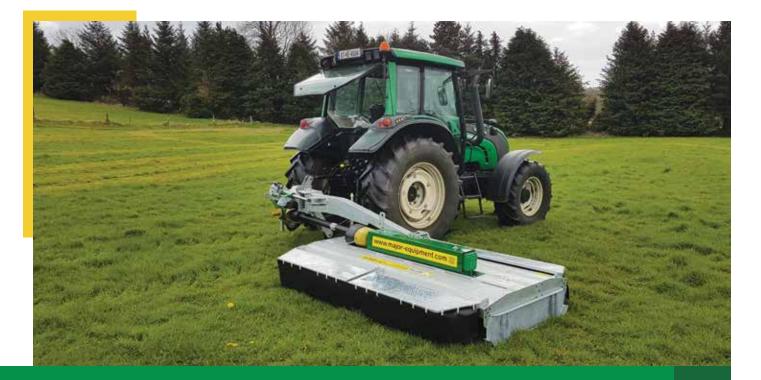

## **Side Mounted Topper**

**Three Point Linkage** 

The MAJOR Side Mounted Topper is a fully offset three point linkage pasture topper with two models offering 8' (2.4m) and 9' (2.7m) cutting widths.

Features include hydraulic offset with an integrated hydraulic breakaway protecting the tractor from impact damage.

The floating top link ensures the cutting deck hugs the ground contours with the damper bar removing any lateral vibration.

A shearbolt PTO shaft is supplied as standard for best power transfer. There is the option available of an overrun and slip clutch PTO.