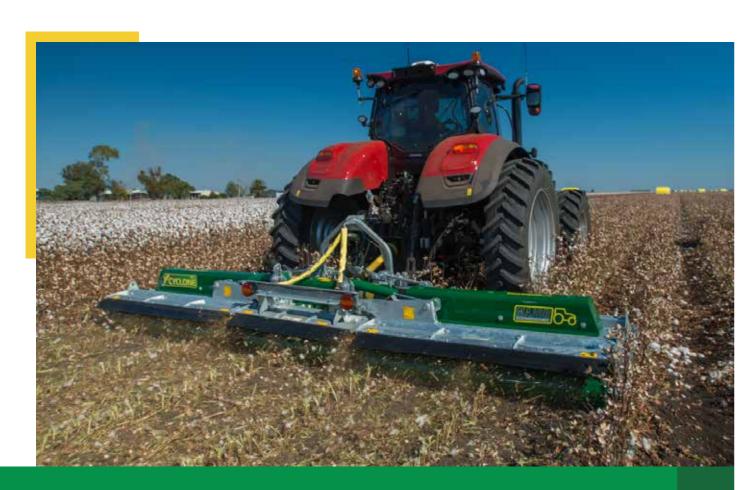

## **Cyclone Mower**

Heavy duty mulcher and shredder

Durability, reliability and efficiency are the key elements of the award-winning Cyclone Mower. From traditional pasture topping to clearing crop stubble, these machines are equally at home in set-aside, forestry margin management, and sensitive environmental scrubland control.

These rotary mowers are designed for the most rugged working environments with reduced power consumption, outperforming equivalent-sized flail mowers in every way.

Its patented 'blender' double-chop blade system requires 25% less HP than a flail mower, slashing at least 25% off upfront fuel costs. The Cyclone Mower is the mower of choice for the toughest jobs.

High-performance Strenx<sup>™</sup> 700 MC structural steel makes these mowers strong, while Hardox® 450 abrasion-resistant steel for the undersole discs ensures a long wear life. Combined with hot-dip galvanisation to EN ISO 1461:2009 specifications, the Cyclone is guaranteed impact tough.