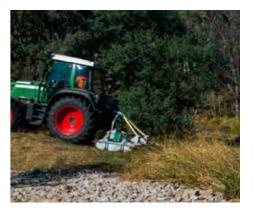

## **Cyclone Mower**

Heavy duty mulcher and shredder

Durability, reliability and efficiency are the key elements of the award-winning Cyclone Mower. From traditional pasture topping to clearing crop stubble, these machines are equally at home in set-aside, forestry margin management, and sensitive environmental scrubland control.

These rotary mowers are designed for the most rugged working environments with reduced power consumption, outperforming equivalent-sized flail mowers in every way.

Its patented 'blender' double-chop blade system requires 25% less HP than a flail mower, slashing at least 25% off upfront fuel costs. The Cyclone Mower is the mower of choice for the toughest jobs.