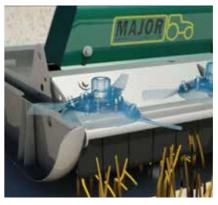

High-performance Strenx<sup>™</sup> 700 MC structural steel makes these mowers strong, while Hardox® 450 abrasion-resistant steel for the undersole discs ensures a long wear life. Combined with hot-dip galvanisation to EN ISO 1461:2009 specifications, the Cyclone is guaranteed impact tough.

## **Features**

- ✓ Save a minimum of 25% on power consumption and fuel costs
- ✓ Unique blade system for maximum mulching and shredding
- ✓ Low maintenance machine with less wearing parts than a flail mower
- ✓ Impressive forward speeds
- ✓ No wind rowing
- ✓ Heavy duty full-length rear roller
- ✓ Can be front or rear mounted (to be specified when ordering)
- ✓ The undersole discs are produced from Hardox® 450.
- ✓ Even distribution of cut material
- ✓ Multi-purpose mower; ideal for heavy scrub and stubble management