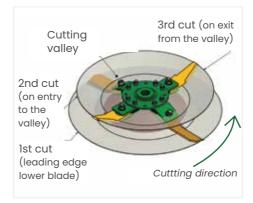

These rotary mowers are designed for the most rugged working environments with reduced power consumption, outperforming equivalent-sized flail mowers in every way.

Its patented 'blender' double-chop blade system requires 25% less HP than a flail mower, slashing at least 25% off upfront fuel costs. The Cyclone Mower is the mower of choice for the toughest jobs.