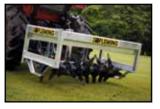

## 5ft Model (AR5)

- Weight carrying rack
- Heavy duty galvanised frame complete with parking stands
- Chain harrow towing eye fitted
- Heavy duty three point linkage
- Blades fitted on a spiralled effect for smooth effective operation.
- Heavy duty 45mm bearings
- Bearing protective skids
- Unique Blade Locking system.
- Replaceable chamfered boron steel blades fitted in positive location socket resulting in less stress on bolts to keep blades tight.
- Double sided blade for easy ground entry and exit for minimal surface damage (250mm by 8mm)
- Fitted concrete weights optional
- Optional Roller

| Model                  | AR5               |
|------------------------|-------------------|
| working width (M)      | 1.5               |
| Rotor angle adjustment | 0-10 <sup>°</sup> |
| HP Requirement         | 25hp              |
| Unladen Weight (KG)    | 235kg             |
| Number of blades       | 24                |