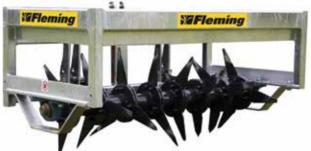

## 5ft Model (AR5)

- Weight carrying rack
- Heavy duty galvanised frame complete with parking stands
- Chain harrow towing eye fitted
- Heavy duty three point linkage
- Blades fitted on a spiralled effect for smooth effective operation.
- Heavy duty 45mm bearings
- Bearing protective skids
- Unique Blade Locking system.
- Replaceable chamfered boron steel blades fitted in positive location socket resulting in less stress on bolts to keep blades tight.
- Double sided blade for easy ground entry and exit for minimal surface damage (250mm by 8mm)
- Fitted concrete weights optional
- Optional Roller

| Model                  | AR5               |
|------------------------|-------------------|
| working width (M)      | 1.5               |
| Rotor angle adjustment | 0-10 <sup>°</sup> |
| HP Requirement         | 25hp              |
| Unladen Weight (KG)    | 235kg             |
| Number of blades       | 24                |