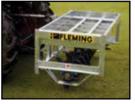

## 5ft Model (AR5)

- Weight carrying rack
- Heavy duty galvanised frame complete with parking stands
- Chain harrow towing eye fitted
- Heavy duty three point linkage
- Blades fitted on a spiralled effect for smooth effective operation.
- Heavy duty 45mm bearings
- Bearing protective skids
- Unique Blade Locking system.
- Replaceable chamfered boron steel blades fitted in positive location socket resulting in less stress on bolts to keep blades tight.
- Double sided blade for easy ground entry and exit for minimal surface damage (250mm by 8mm)
- Fitted concrete weights optional
- Optional Roller

| Model                  | AR5               |
|------------------------|-------------------|
| working width (M)      | 1.5               |
| Rotor angle adjustment | 0-10 <sup>°</sup> |
| HP Requirement         | 25hp              |
| Unladen Weight (KG)    | 235kg             |
| Number of blades       | 24                |