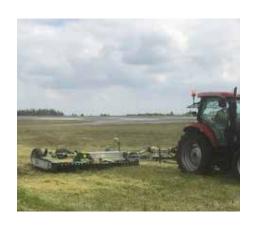

## **Offset Topper**

**Trailed** 

The MAJOR Trailed Topper is a fully offset gear driven machine. It is offset for working and is folded into transport position hydraulically from the tractor seat.

The rotors are timed with each other and have an overlap of 3 inches (75mm). The blades rotate in opposite directions to each other and spread the cut grass evenly behind the machine. As the machine is fully offset there is no trampling of the pasture prior to cutting. The cutting height is set at the desired level by moving the adjustable side skids to the appropriate position. There is a limit stop on the ram which controls the rear axle.