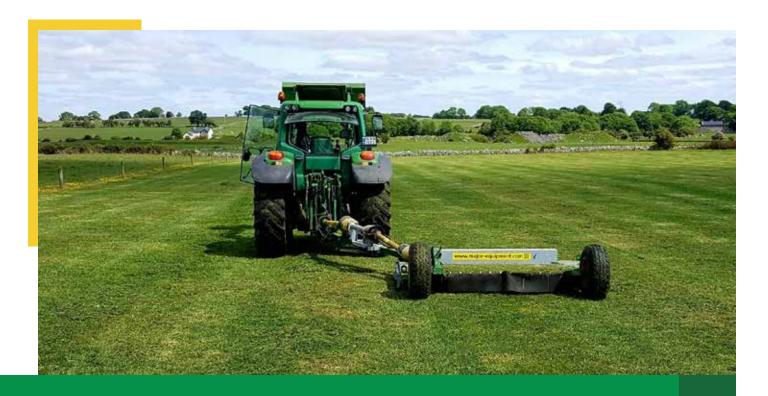

## **Offset Topper**

**Trailed** 

The MAJOR Trailed Topper is a fully offset gear driven machine. It is offset for working and is folded into transport position hydraulically from the tractor seat.

The rotors are timed with each other and have an overlap of 3 inches (75mm). The blades rotate in opposite directions to each other and spread the cut grass evenly behind the machine. As the machine is fully offset there is no trampling of the pasture prior to cutting. The cutting height is set at the desired level by moving the adjustable side skids to the appropriate position. There is a limit stop on the ram which controls the rear axle.