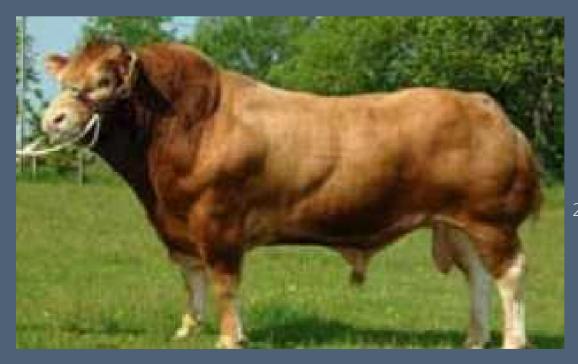

## Ampertaine Magnum LM4598

#### Losebeare Fantastic x Ampertaine Abracadabra

One of the longest bulls ever to enter Carlisle with an Abracadabra very easy calving dam.

1 x F94L 1 x Q204X