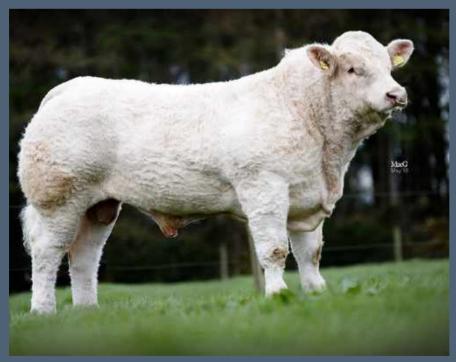

## Mornity Nero CH4687

#### Westcarse Houdini x Balthayock Upright

Breeding length with super milk figures

1 x Q204X

Tested Free of Progressive Ataxia