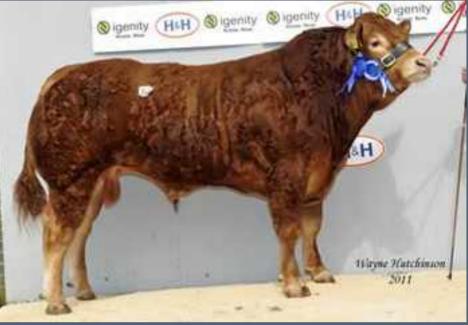

## Ampertaine Elgin S1495

# Consistently breeding the highest priced show toppers in

Ireland and the UK for years

**Glenrock Ventura x Samy** 

1 x F94L 1 x Q204X