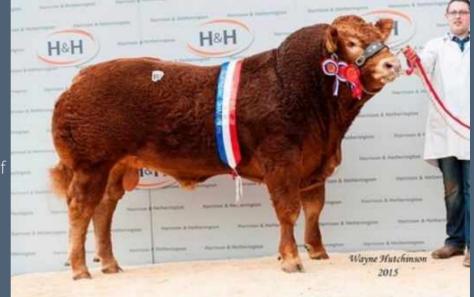

## Foxhillfarm Jasper LM4067

#### Losebeare Fantastic x Sympa

35,000gns son of the famous Bankdale Alice. Has won Male Champion at both the Highland and Royal Yorkshire Show.

1 x F94L 1 x Q204X