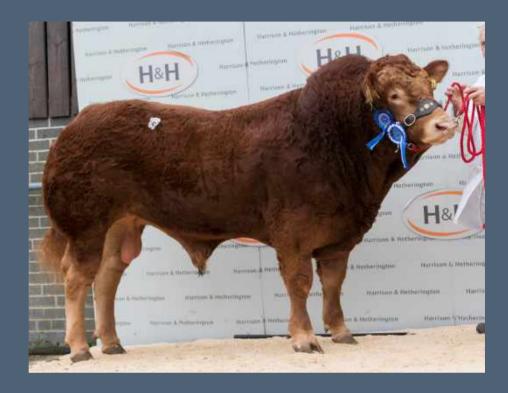

## Westpit Omaha LM8325

#### Ampertaine Foreman x Wilodge Vantastic

Super Foreman son of the famous Brockhurst Holy show cow.

Heifer calf sold for £32,000.

1 x Q204X 1 x F94L