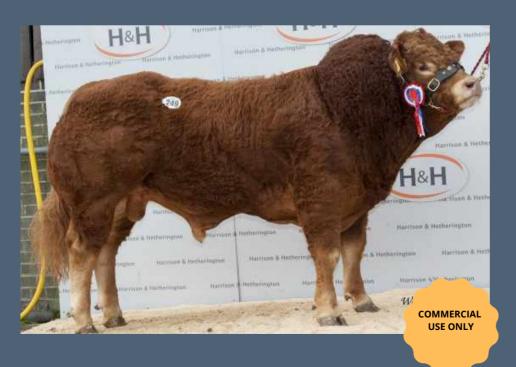

## Trueman Jagger LM4066

#### Ampertaine Gigolo x Haltcliffe Vermount

140,000gns World Record Breaking Bull A super powerful bull breeding massive growth and width with lots of shape.

1 x Q204X 1 x NT821