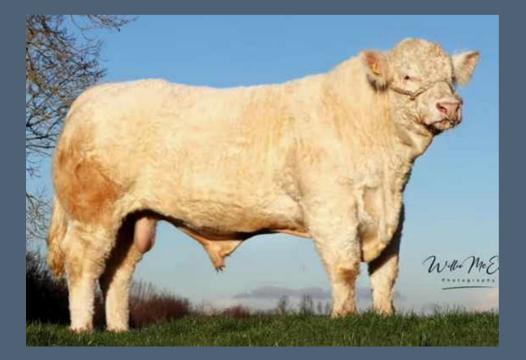

## Battleford Panama CH7320

#### Balbithian Vespasian x Thrunton Socrates

Long, powerful bull

1 x Q204X

Tested Free of Progressive Ataxia