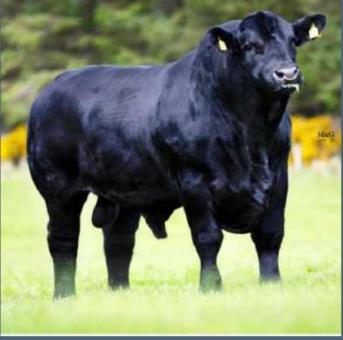

## Ampertaine Magnum LM4598

#### Losebeare Fantastic x Ampertaine Abracadabra

One of the longest bulls ever to enter Carlisle with an Abracadabra very easy calving dam.

1 x F94L 1 x Q204X