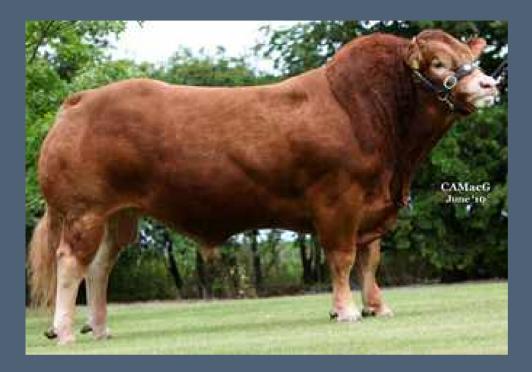

## Foxhillfarm Jasper LM4067

#### Losebeare Fantastic x Sympa

35,000gns son of the famous Bankdale Alice. Has won Male Champion at both the Highland and Royal Yorkshire Show.

1 x F94L 1 x Q204X