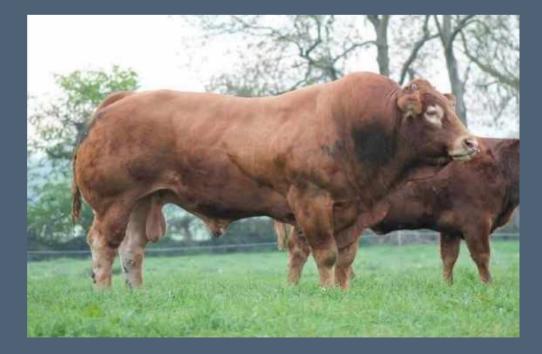

## Ampertaine Magnum LM4598

#### Losebeare Fantastic x Ampertaine Abracadabra

One of the longest bulls ever to enter Carlisle with an Abracadabra very easy calving dam.

1 x F94L 1 x Q204X