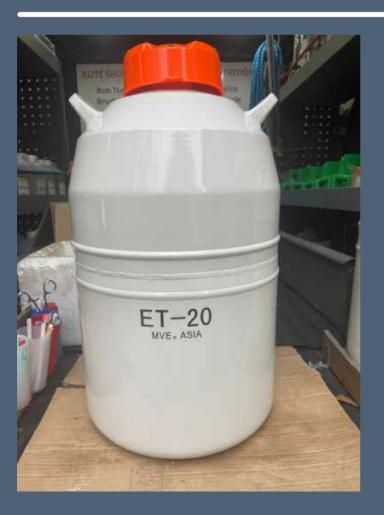

## AI Tanks

ET-20 Farm Flasks Always Available for delivery. Delivered full of Nitrogen. Price- £450 €550