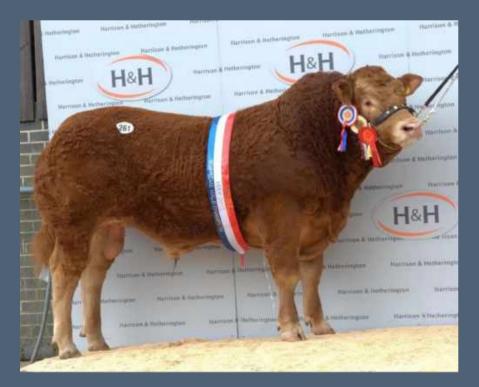

## Ampertaine Elgin S1495

# Consistently breeding the highest priced show toppers in

Ireland and the UK for years

**Glenrock Ventura x Samy** 

1 x F94L 1 x Q204X