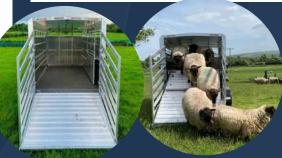

## 14 FTx6FT Optional Extras

- Dividing gate
- Dividing gate hanger
- Effluent tank
- Closed vents
- Top and bottom side vents
- Interior light
- Sheep Decks

The award winning premium M-TEC Livestock trailer has been designed with strength and durability at the forefront of the design. A parabolic suspension has been utilised to ensure smooth transport of livestock.