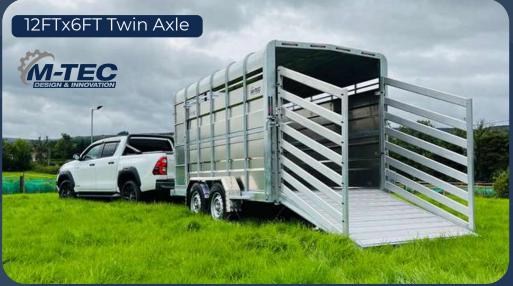

## 12FTx6FT Standard Features

- Strong aluminium loading gates
- Spare wheel and bracket
- Front fold down flap
- Open side vents
- Plastic mudguards
- 3.5Tonne coupling
- Parabolic suspension
- Side access doors
- Fully fitted chequered flooring
- LED lighting
- 175x75x16 Tyres

## 12FTx6FT Optional Extras

- Dividing gate
- Dividing gate hanger
- Effluent tank
- Closed vents
- Top and bottom side vents Interior light
- Sheep Decks

| Model    | Imperial<br>Size | Tyres     | Unladen<br>Weight | Gross<br>Weight | Internal<br>Length |        | External<br>Length | External<br>Width | Head<br>Room | Axles |  |
|----------|------------------|-----------|-------------------|-----------------|--------------------|--------|--------------------|-------------------|--------------|-------|--|
| LV_12X62 | 12FT x 6FT       | 175x75x16 | 1160KGS           | 3500KGS         | 3615mm             | 1850mm | 4964mm             | 2311mm            | 1889mm       | 2     |  |
| LV_14X62 | 14FT x 6FT       | 175x75x16 | 1380KGS           | 3500KGS         | 4240mm             | 1850mm | 5500mm             | 2311mm            | 1889mm       | 3     |  |