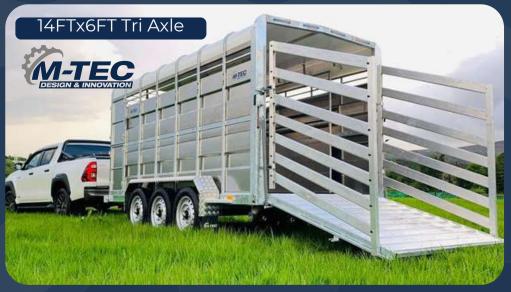

Farm Comapre are delighted to be taking orders for the recently launched 14ft Tri Axle Trailer. The 14x6FT Tri-Axle livestock trailer has been designed elegantly, ensuring strength & durability while providing farmers with a great towing experience.

## 14 FTx6FT Standard **Features**

- Strong aluminium loading gates
- Spare wheel and bracket
- Front fold down flap
- Open side vents
- Aluminium mudguards 175x75x16 Tyres
- 3.5Tonne coupling
- Parabolic suspension
- Side access doors
- Fully fitted chequered flooring
- **LED** lighting