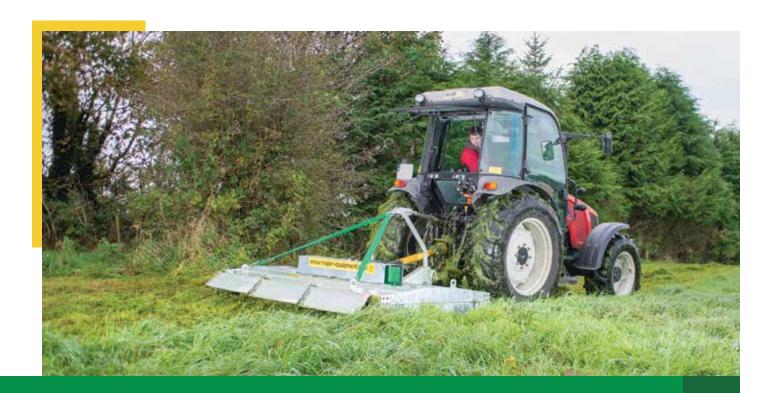

## **Centre Mounted Topper**

Three Point Linkage

The MAJOR Centre Mounted Topper is a fully gear driven machine fitted with high speed rotors and twin cut swinging blades. The 909HD Topper is a heavier duty version of the 9FTGDX-HD topper and features extra heavy duty gearboxes. A shearbolt PTO shaft is supplied as standard for best power transfer. There is the option available of an overrun and slip clutch PTO.