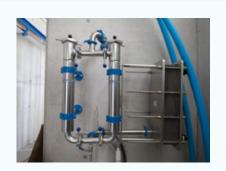

### **Centrifugal Milk Pumps**

Transports milk gently with a lower sheer effect

**Filters** 

Suits all parlours and sizes